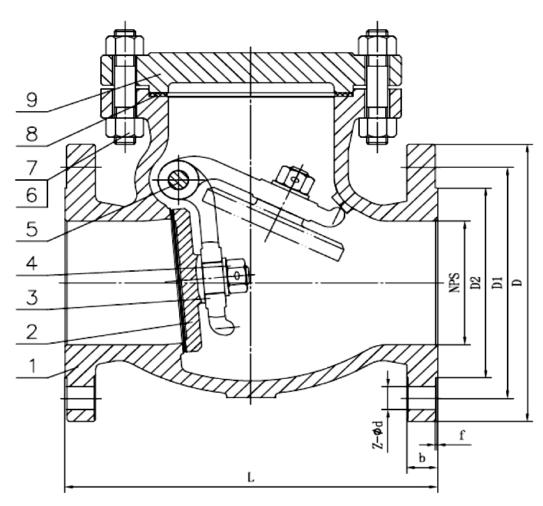

### JIS 10K SS316 Swing Check Valve Drawing:

## Material:

| No | Part Name | Material       |
|----|-----------|----------------|
| 1  | Body      | SCS14A & SS316 |
| 2  | Disc      | SCS14A & SS316 |
| 3  | Arm       | SCS14A & SS316 |
| 4  | Nut       | SS316          |
| 5  | Hinge Pin | SS316          |
| 6  | Bolt      | SS316          |
| 7  | Nut       | SS316          |
| 8  | Gasket    | PTFE           |
| 9  | Bonnet    | SCS14A & SS316 |