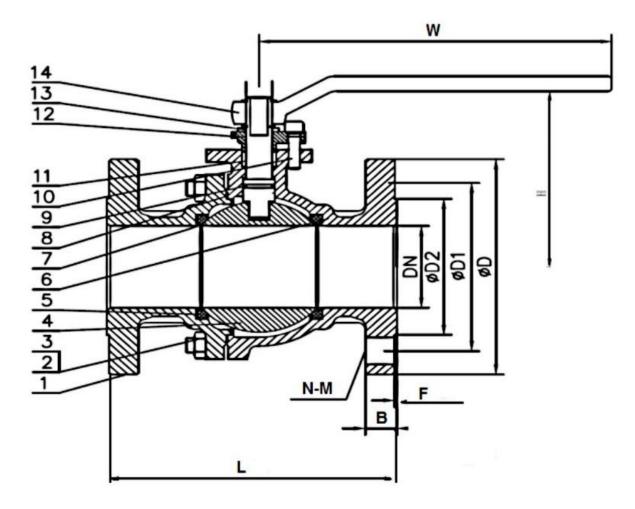

## JIS 10K Flanged End Ball Valve Drawing:

# Material:

| NO | PART NAME     | MATERIAL    |
|----|---------------|-------------|
| 1  | Left Body     | SS316, CF8M |
| 2  | Stud Bolt     | SS304       |
| 3  | Nut           | SS304       |
| 4  | Ball          | SS316       |
| 5  | Seat          | PTFE        |
| 6  | Body          | SS316, CF8M |
| 7  | Stem          | SS316       |
| 8  | Gasket        | PTFE        |
| 9  | O Ring        | PTFE        |
| 10 | Hexagon Screw | SS304       |
| 11 | Packing       | PTFE        |
| 12 | Bonnet        | SS316       |
| 13 | Stop Block    | SS304       |
| 14 | Handle        | SS201       |