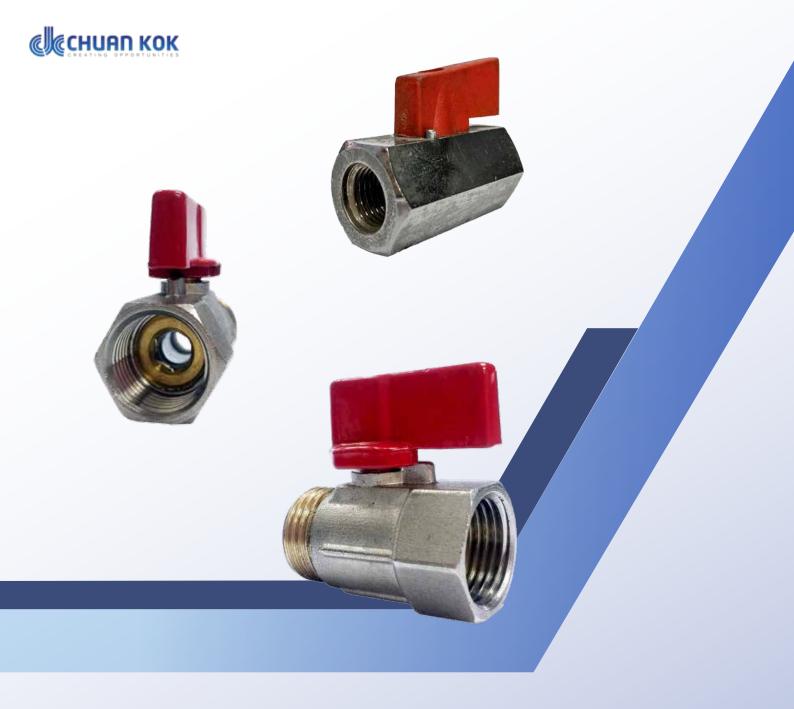

# BRASS MINI BALL VALVES Literature

Figure 1 Brass Mini Ball Valve

## **Introduction:**

Mini ball valve is a quarter turn type ball valve that is used for shut off application in pipework. The handle can be rotated 90 degrees to open or close the valve. It is a threaded end ball valve with one side male thread and another side female thread.

Mini ball valves are ideal for use in small, confined spaces, where larger valves are not necessary. They are suitable for residential and light commercial applications in domestic hot and cold water systems, natural or bottled gas and compressed air systems.