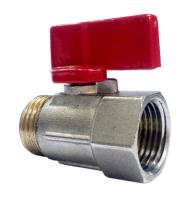

# BRASS MINI BALL VALVES Literature







Figure 1 Brass Mini Ball Valve

## **Introduction:**

Mini ball valve is a quarter turn type ball valve that is used for shut off application in pipework. The handle can be rotated 90 degrees to open or close the valve. It is a threaded end ball valve with one side male thread and another side female thread.

Mini ball valves are ideal for use in small, confined spaces, where larger valves are not necessary. They are suitable for residential and light commercial applications in domestic hot and cold water systems, natural or bottled gas and compressed air systems.



Brass M x F Mini Ball Valve Drawing

## **Material List:**

| NO | PART NAME | MATERIAL           |
|----|-----------|--------------------|
| 1  | Body      | Brass              |
| 2  | Сар       | Brass              |
| 3