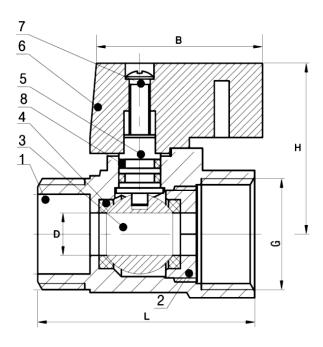

## **Material List:**

| NO | PART NAME | MATERIAL           |
|----|-----------|--------------------|
| 1  | Body      | Brass              |
| 2  | Сар       | Brass              |
| 3  | Seat      | PTFE               |
| 4  | Ball      | Hard Chromed Brass |
| 5  | Stem      | Brass              |
| 6  | Handle    | Aluminium          |
| 7  | O Ring    | NBR                |
| 8  | Nut       | Steel              |