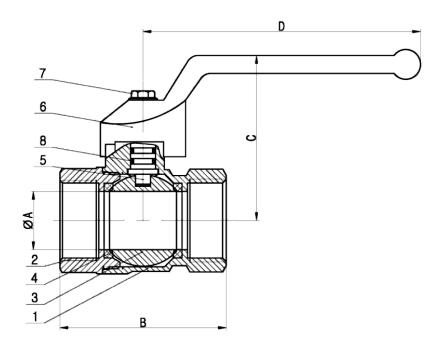

Brass Standard Ball Valve Drawing

### Material List :

| NO | PART NAME | MATERIAL           |
|----|-----------|--------------------|
| 1  | Body      | Brass              |
| 2  | Bonnet    | Brass              |
| 3  | Ball      | Hard Chromed Brass |
| 4  | Seat      | PTFE               |
| 5  | Stem      | Brass              |

Figure 1 Brass Standard Ball Valve

| 6 | Handle | Aluminium |
|---|--------|-----------|
| 7 | Nut    | Steel     |
| 8 | O Ring | NBR       |