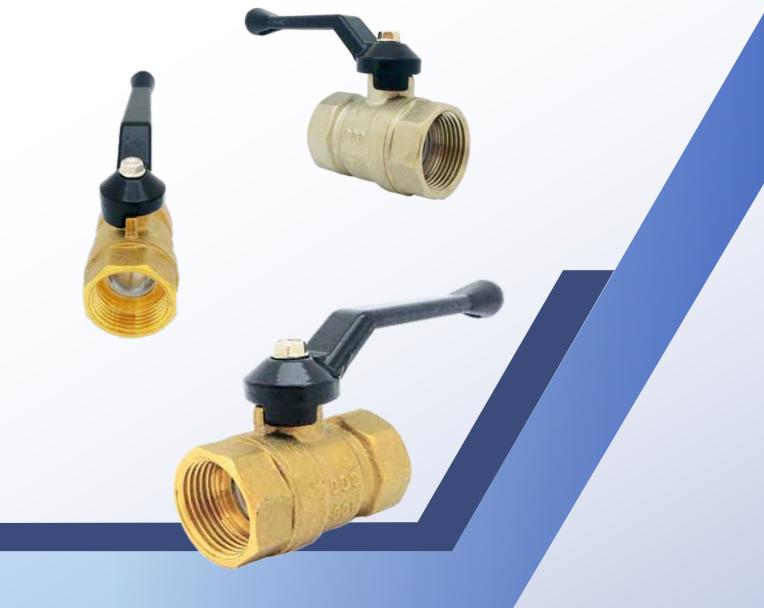

## Introduction:

Brass ball valves is a 2 way ball valve that is used for shut off application. It is a quarter turn type ball valve where the handle will be pivoted at 90 degree to open or close the ball. There are 2 types of coating available which are non-nickel plated and nickel plated.

Brass ball valve is mostly used for general oil, gas and water applications, in residential and light commercial applications. Typical services include: Multi-purpose shut-off valve for use in domestic hot and cold water systems, natural or bottled gas and compressed air systems.