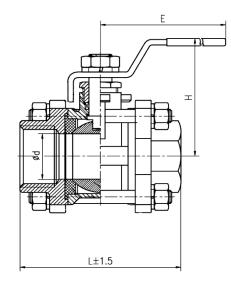

3 PC Socket Weld Ball Valve Drawing

## Material List :

| NO | PART NAME   | MATERIAL    |
|----|-------------|-------------|
| 1  | Body        | SS316, CF8M |
| 2  | Cap         | SS316       |
| 3  | Seat        | PTFE        |
| 4  | Ball        | SS316       |
| 5  | Seal Gasket | PTFE        |

| 6  | Stem Seal          | PTFE  |
|----|--------------------|-------|
| 7  | Stem               | SS316 |
| 8  | Anti-Static Device | SS304 |
| 9  | Stem Packing       | PTFE  |
| 10 | Packing Gland      | SS304 |
| 11 | Spring Washer      | SS301 |
| 12 | Handle             | SS304 |
| 13 | Stem Nut           | SS304 |