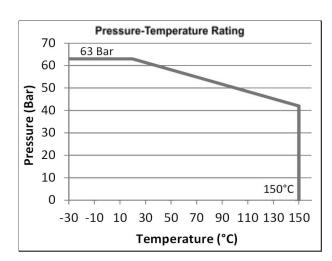

in a pipeline system. It is designed in full bore type and comes with a quarter turn handle. The handle can be turned by 90 degrees to open or close the valve. The locking device on the handle works as a locking mechanism to make sure the valve is in open position only or close position only.

3 PCs socket weld ball valve consists of 2 pieces socket weld end connection and the valve body. The valve body is assembled with the 2 piece socket weld end connected by bolts and nuts. The 2 piece socket weld end connection will

be connected to the plain end type pipe end before the body assembly on it. The valve body can be removed for cleaning purposes without removing the 2 welded end connection. This ball valve is available in stainless steel SS316 material and with PTFE sealing material.





3 PC Socket Weld Ball Valve Drawing



## Material List :

| NO | PART NAME   | MATERIAL    |
|----|-------------|-------------|
| 1  | Body        | SS316, CF8M |
| 2  | Cap         | SS316       |
| 3  | Seat        | PTFE        |
| 4  | Ball        | SS316       |
| 5  | Seal Gasket | PTFE        |



| 6  | Stem Seal          | PTFE  |
|----|--------------------|-------|
| 7  | Stem               | SS316 |
| 8  | Anti-Static Device | SS304 |
| 9  | Stem Packing       | PTFE  |
| 10 | Packing Gland      | SS304 |
| 11 | Spring Washer      | SS301 |
| 12 | Handle             | SS304 |
| 13 | Stem Nut           | SS304 |

#### Chuan Kok Hardware & Machinery Pte Ltd

Address:Telephone Number:Email Address:Website:Business Registration Number:Country of Registration:

1783 Geylang Bahru,