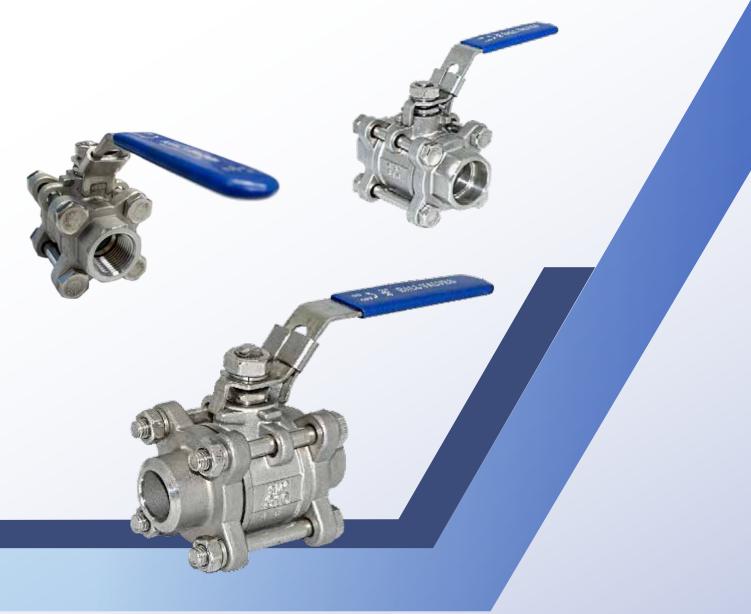

# **3PC BALL VALVES** Literature

© 2021 Chuan Kok Hardware & Machinery Pte Ltd

Figure 1 3 PC Socket Weld Ball Valve

## Introduction:

3 PCs socket weld ball valve is a valve that is used to start or stop the fluids flow in a pipeline system. It is designed in full bore type and comes with a quarter turn handle. The handle can be turned by 90 degrees to open or close the valve. The locking device on the handle works as a locking mechanism to make sure the valve is in open position only or close position only.

3 PCs socket weld ball valve consists of 2 pieces socket weld end connection and the valve body. The valve body is assembled with the 2 piece socket weld end connected by bolts and nuts. The 2 piece socket weld end connection will

be connected to the plain end type pipe end before the body assembly on it. The valve body can be removed for cleaning purposes without removing the 2 welded end connection. This ball valve is available in stainless steel SS316 material and with PTFE sealing material.