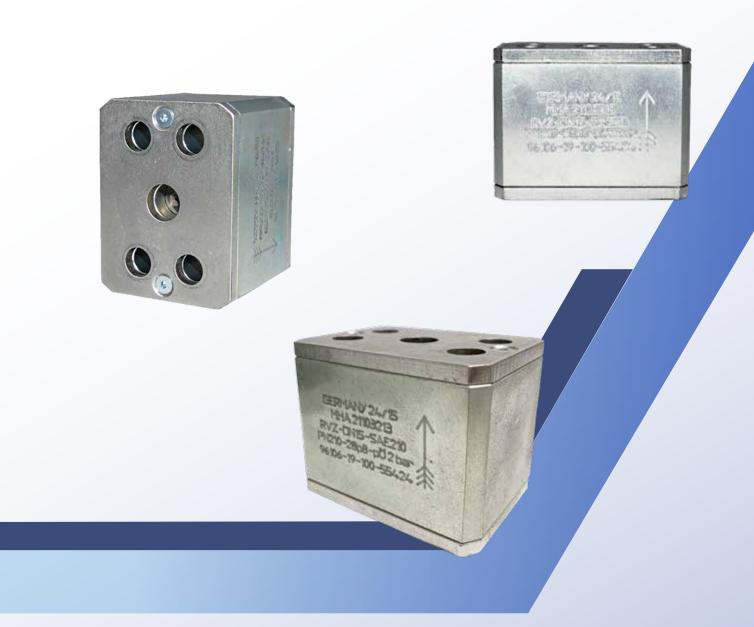

#### **Introductions:**

SAE flange check valve is a check valve with SAE-adapter at both ends. This check valve is made to complement SAE 3000# (ISO 6162-1) and SAE 6000# (ISO 6162-2). It is used to allow fluids to flow in a single direction, and prevent the return of fluids. There are directional arrow markings on the check valve to show the inlet and outlet. The installation must be correct so that the fluids can flow into the inlet, push the poppet and flow out from the outlet.

For MHA SAE flange check valve, it will require a minimum of 2 Bars cracking pressure to push the poppet, so that fluids can flow through. This type of check valve has 1 check valve body, 2 o-ring and 2 SAE holding plates. For more details, please refer to MHA Check Valve.

## **Connection Type:**

The SAE flange check valve connection is made in accordance with ISO 6162-1 and ISO 6162-2. Thus, SAE flanges are needed to connect to both ends of the check valve. Typically, there are four types of connection for SAE MHA Steel SAE Flange Check Valve flange: S/W (Socket Weld), B/W (Butt Weld), NPT (National Pipe Thread), and BSPP (British Standard Pipe Parallel).