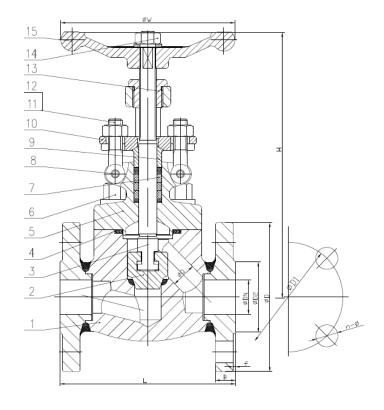

### **Material List:**

| NO. | Part Name    | Material         |
|-----|--------------|------------------|
| 1   | Body + Seat  | ASTM A105+13Cr   |
| 2   | Disc         | ASTM A276 420    |
| 3   | Stem         | ASTM A182 6A     |
| 4   | Gasket       | SS304 + Graphite |
| 5   | Bonnet       | ASTM A105        |
| 6   | Bonnet Bolt  | ASTM A193 B7     |
| 7   | Packing      | Graphite         |
| 8   | Pin          | ASTM A307-A      |
| 9   | Gland        | ASTM A276 410    |
| 10  | Gland Flange | ASTM A105        |
| 11  | Gland Bolt   | ASTM A193 B7     |
| 12  | Gland Nut    | ASTM A194 2H     |
| 13  | Yoke Sleeve  | ASTL 276 410     |
| 14  | Lock Nut     | Carbon Steel     |
| 15  | Handwheel    | ASTM A197        |

### **Dimension List:**

| NPS    | Part No           | Q  | D   | D1   | D2   | L   | W   | Н   | В    | F   | n-Øz  |
|--------|-------------------|----|-----|------|------|-----|-----|-----|------|-----|-------|
| 1"     | VL-FS-GL-F-150-16 | 18 | 108 | 79   | 51   | 127 | 125 | 203 | 14   | 1.6 | 4-Ø16 |
| 1 1/4" | VL-FS-GL-F-150-20 | 23 | 117 | 89   | 63.5 | 140 | 160 | 224 | 16   | 1.6 | 4-Ø16 |
| 1 1/2" | VL-FS-GL-F-150-24 | 30 | 127 | 98.5 | 73   | 165 | 160 | 260 | 17.5 | 1.6 | 4-Ø16 |