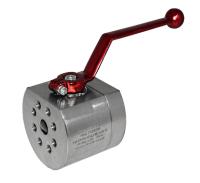

# Size Range & Pressure Rating:

The available sizes for SAE flange ball valves range from 1/2" to 2". There are two different types of ball valve body design. For sizes 1/2" to 1", the ball valves are designed as BKH/BKHP type (with a square body). While for sizes ranging from 1 1/4" to 2", ball valves are designed as MKHP type (with a round or hexagon body).

For BKH and MKHP type, there are only two available working pressures, namely, 210 Bars (3000 PSI) and 420 Bars (6000 PSI).

KH Type SAE Flange Ball Valve 210/420 Series

SAE flange ball valve which is a special KH type flange ball valve. KH type SAE flange ball valve has SAE-connection-metric. With sizes ranging from 1/2" to 3", it has a totally different design from type BKH/BKHP and MKHP, with KH type on both ends, so one side of SAE flange (usually is o-ring side) will connect directly to it. KH type SAE flange ball valve, can be used for 210 Bars (3000 PSI) or 420 Bars (6000 PSI) and is available in dual working pressure.