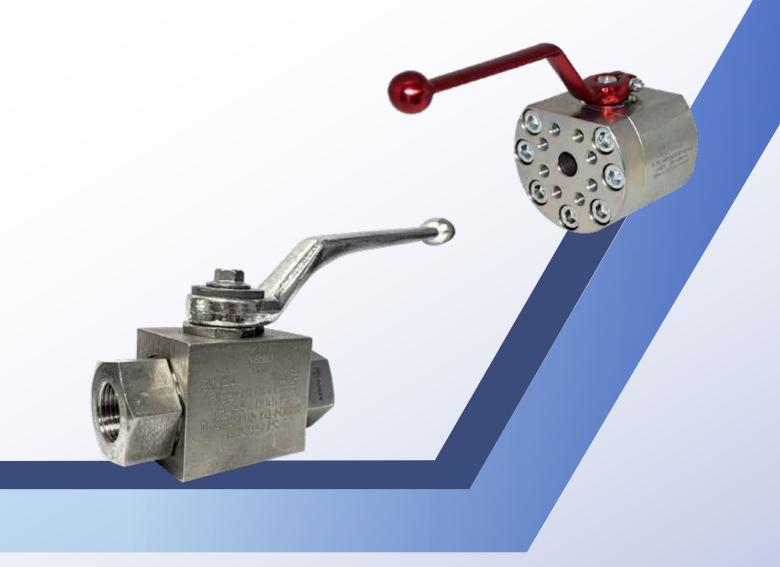

# SAE FLANGE END BALL VALVES Literature

SAE Flange Ball Valve 210/420 Series with Both End SAE Flange

## **Introduction:**

SAE flange ball valve is a two way ball valve with SAE adapter (metric/unc). The SAE adapter is connected to the extended thread at the both ends of the ball valve. SAE flange ball valve is used to control, restrict or shut off liquids or gases on the system line. It is also a quarter-turn type ball valve that contains a floating ball.

# Size Range & Pressure Rating:

The available sizes for SAE flange ball valves range from 1/2" to 2". There are two different types of ball valve body design. For sizes 1/2" to 1", the ball valves are designed as BKH/BKHP type (with a square body). While for sizes ranging from 1 1/4" to 2", ball valves are designed as MKHP type (with a round or hexagon body).

For BKH and MKHP type, there are only two available working pressures, namely, 210 Bars (3000 PSI) and 420 Bars (6000 PSI).

KH Type SAE Flange Ball Valve 210/420 Series

SAE flange ball valve which is a special KH type flange ball valve. KH type SAE flange ball valve has SAE-connection-metric. With sizes ranging from 1/2" to 3", it has a totally different design from type BKH/BKHP and MKHP, with KH type on both ends, so one side of SAE flange (usually is o-ring side) will connect directly to it. KH type SAE flange ball valve, can be used for 210 Bars (3000 PSI) or 420 Bars (6000 PSI) and is available in dual working pressure.