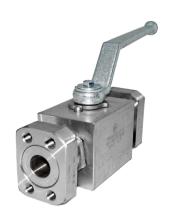

# Size Range & Pressure Rating:

The available sizes for SAE flange ball valves range from 1/2" to 2". There are two different types of ball valve body design. For sizes 1/2" to 1", the ball valves are designed as BKH/BKHP type (with a square body). While for sizes ranging from 1 1/4" to 2", ball valves are designed as MKHP type (with a round or hexagon body).

## **Connection Type:**

The connection of the SAE flange ball valve is in accordance with ISO 6162-1 and ISO 6162-2, thus, SAE flanges are required for connections. Typically, there are four types of connection for SAE flange: S/W (Socket Weld), B/W (Butt Weld), NPT (National Pipe Thread), and BSPP (British Standard Pipe Parallel).