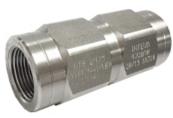

### Size Range & Pressure Rating:

The available sizes for high pressure check valves range from 1/4" to 2". The working pressure is up to 420 Bars.

Figure 2 MHA Check Valve