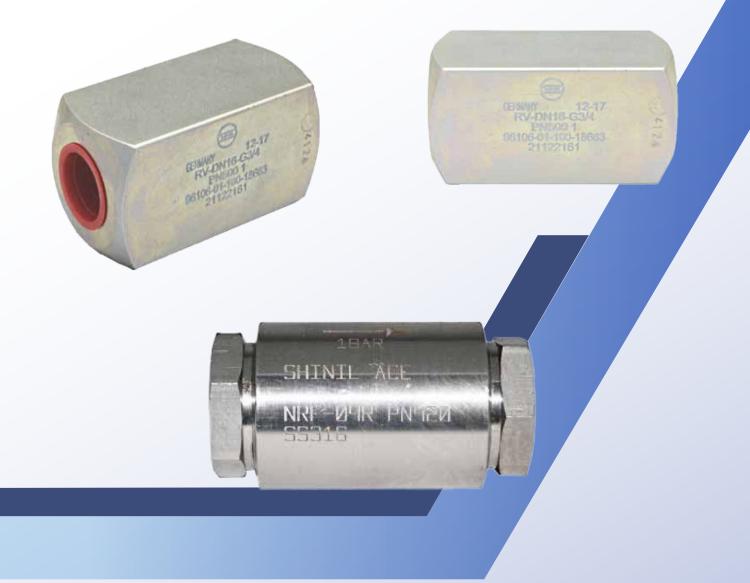

# HIGH PRESSURE CHECK VALVES Literature

© 2021 Chuan Kok Hardware & Machinery Pte Ltd

www.chuankok.com

Figure 1 INTEVA Check Valve

#### Introduction:

High pressure check valves or non return valves are valves that allow fluids to flow in one direction only. It also means that it is used to prevent the return flow of the fluids. Check valve is a two opening valve where one for fluids to enter and one for fluids to flow out. There is a directional arrow that is marked on the valve body to show the valve inlet and outlet. For the check valve, it will need a cracking pressure to push the poppet for fluids to flow through.

For Inteva series check valves, it was designed as a metal closing system and made in accordance to European Directive 97/23/EC. It is suitable for oil hydraulic applications in marine and offshore industry.